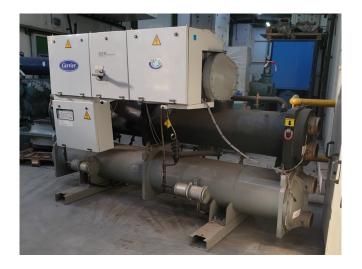

### **Specifications**

| Brand                | Carrier                 |
|----------------------|-------------------------|
| Туре                 | 30 HXC 120              |
| Product type         | Water Cooled Chiller    |
| Capacity kW          | 413,0                   |
| Capacity Tons        | 117,4                   |
| Refrigerant          | Freon                   |
| Refrigerant Type     | R134A                   |
| Weight in kg.        | 2472                    |
| Sizes                | 3150x1000x1830 mm       |
|                      | (LxWxH)                 |
| Compressor(s) type & | 2x Carlyle / Carrier    |
| model                | 06NW2209S7NC            |
| Display              | Carrier Pro-Dialog Plus |
| Remarks              | Y.o.b. 2005             |
| Stock                | 1                       |

#### **Used Carrier 30 HXC 120**

Used Carrier 30 HXC 120 water cooled chiller on R134A. Complete with a Carlyle / Carrier 06NW2209S7NC screw compressors, Carrier 09RX2100EA-206-PEE shell and tube as evaporator, shell and tube as condenser and a Carrier Pro-Dialog Plus display.