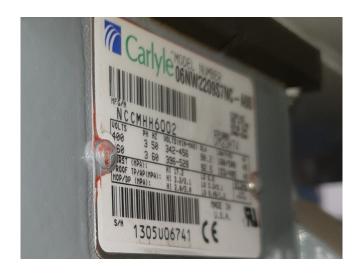

### **Specifications**

| Brand                | Carrier                 |
|----------------------|-------------------------|
| Туре                 | 30 HXC 120              |
| Product type         | Water Cooled Chiller    |
| Capacity kW          | 413,0                   |
| Capacity Tons        | 117,4                   |
| Refrigerant          | Freon                   |
| Refrigerant Type     | R134A                   |
| Weight in kg.        | 2472                    |
| Sizes                | 3150x1000x1830 mm       |
|                      | (LxWxH)                 |
| Compressor(s) type & | 2x Carlyle / Carrier    |
| model                | 06NW2209S7NC            |
| Display              | Carrier Pro-Dialog Plus |
| Remarks              | Y.o.b. 2005             |
| Stock                | 1                       |

#### **Used Carrier 30 HXC 120**

Used Carrier 30 HXC 120 water cooled chiller on R134A. Complete with a Carlyle / Carrier 06NW2209S7NC screw compressors, Carrier 09RX2100EA-206-PEE shell and tube as evaporator, shell and tube as condenser and a Carrier Pro-Dialog Plus display.