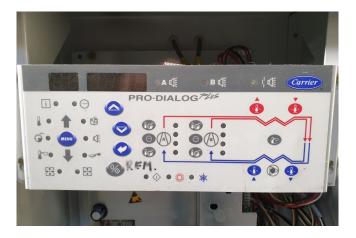

#### **Used Carrier 30 HXC 120**

Used Carrier 30 HXC 120 water cooled chiller on R134A. Complete with a Carlyle / Carrier 06NW2209S7NC screw compressors, Carrier 09RX2100EA-206-PEE shell and tube as evaporator, shell and tube as condenser and a Carrier Pro-Dialog Plus display.