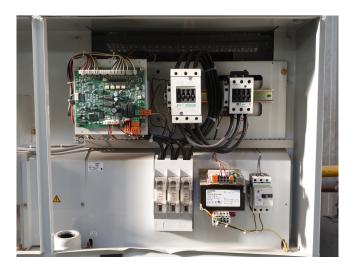

#### **Used Carrier 30 HXC 120**

Used Carrier 30 HXC 120 water cooled chiller on R134A. Complete with a Carlyle / Carrier 06NW2209S7NC screw compressors, Carrier 09RX2100EA-206-PEE shell and tube as evaporator, shell and tube as condenser and a Carrier Pro-Dialog Plus display.