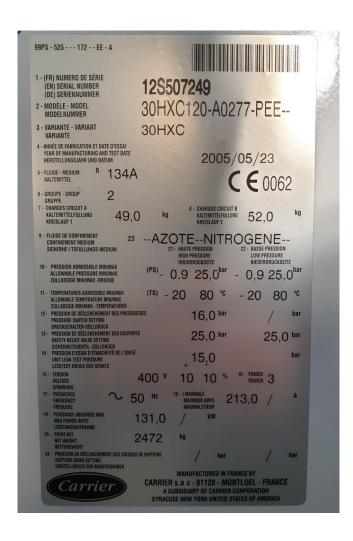

### **Specifications**

| Brand                | Carrier                 |
|----------------------|-------------------------|
| Туре                 | 30 HXC 120              |
| Product type         | Water Cooled Chiller    |
| Capacity kW          | 413,0                   |
| Capacity Tons        | 117,4                   |
| Refrigerant          | Freon                   |
| Refrigerant Type     | R134A                   |
| Weight in kg.        | 2472                    |
| Sizes                | 3150x1000x1830 mm       |
|                      | (LxWxH)                 |
| Compressor(s) type & | 2x Carlyle / Carrier    |
| model                | 06NW2209S7NC            |
| Display              | Carrier Pro-Dialog Plus |
| Remarks              | Y.o.b. 2005             |
| Stock                | 1                       |

#### **Used Carrier 30 HXC 120**

Used Carrier 30 HXC 120 water cooled chiller on R134A. Complete with a Carlyle / Carrier 06NW2209S7NC screw compressors, Carrier 09RX2100EA-206-PEE shell and tube as evaporator, shell and tube as condenser and a Carrier Pro-Dialog Plus display.