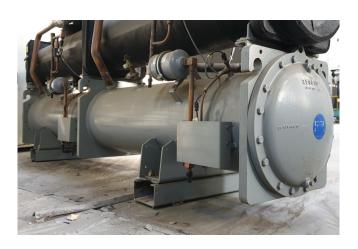

#### **Used Carrier 30 HXC 120**

Used Carrier 30 HXC 120 water cooled chiller on R134A. Complete with a Carlyle / Carrier 06NW2209S7NC screw compressors, Carrier 09RX2100EA-206-PEE shell and tube as evaporator, shell and tube as condenser and a Carrier Pro-Dialog Plus display.