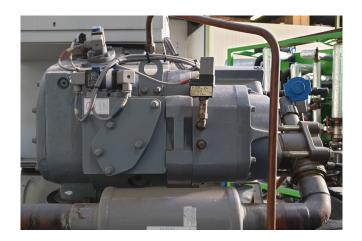

#### **Used Carrier 30 HXC 120**

Used Carrier 30 HXC 120 water cooled chiller on R134A. Complete with a Carlyle / Carrier 06NW2209S7NC screw compressors, Carrier 09RX2100EA-206-PEE shell and tube as evaporator, shell and tube as condenser and a Carrier Pro-Dialog Plus display.