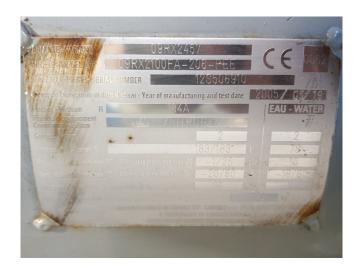

#### **Used Carrier 30 HXC 120**

Used Carrier 30 HXC 120 water cooled chiller on R134A. Complete with a Carlyle / Carrier 06NW2209S7NC screw compressors, Carrier 09RX2100EA-206-PEE shell and tube as evaporator, shell and tube as condenser and a Carrier Pro-Dialog Plus display.