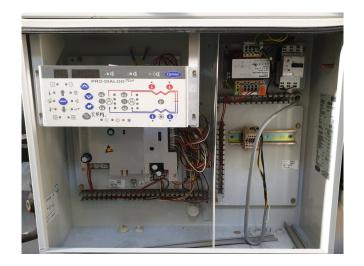

#### **Used Carrier 30 HXC 120**

Used Carrier 30 HXC 120 water cooled chiller on R134A. Complete with a Carlyle / Carrier 06NW2209S7NC screw compressors, Carrier 09RX2100EA-206-PEE shell and tube as evaporator, shell and tube as condenser and a Carrier Pro-Dialog Plus display.