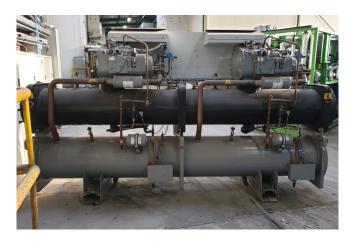

#### **Used Carrier 30 HXC 120**

Used Carrier 30 HXC 120 water cooled chiller on R134A. Complete with a Carlyle / Carrier 06NW2209S7NC screw compressors, Carrier 09RX2100EA-206-PEE shell and tube as evaporator, shell and tube as condenser and a Carrier Pro-Dialog Plus display.