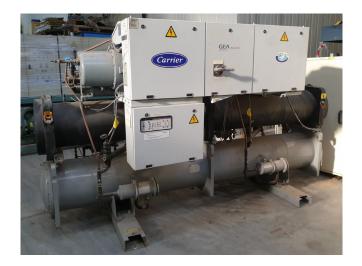

### **Specifications**

| Brand                | Carrier                 |
|----------------------|-------------------------|
| Туре                 | 30 HXC 120              |
| Product type         | Water Cooled Chiller    |
| Capacity kW          | 413,0                   |
| Capacity Tons        | 117,4                   |
| Refrigerant          | Freon                   |
| Refrigerant Type     | R134A                   |
| Weight in kg.        | 2472                    |
| Sizes                | 3150x1000x1830 mm       |
|                      | (LxWxH)                 |
| Compressor(s) type & | 2x Carlyle / Carrier    |
| model                | 06NW2209S7NC            |
| Display              | Carrier Pro-Dialog Plus |
| Remarks              | Y.o.b. 2005             |
| Stock                | 1                       |

#### **Used Carrier 30 HXC 120**

Used Carrier 30 HXC 120 water cooled chiller on R134A. Complete with a Carlyle / Carrier 06NW2209S7NC screw compressors, Carrier 09RX2100EA-206-PEE shell and tube as evaporator, shell and tube as condenser and a Carrier Pro-Dialog Plus display.