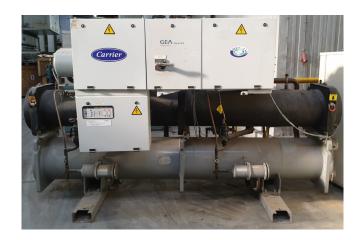

#### **Used Carrier 30 HXC 120**

Used Carrier 30 HXC 120 water cooled chiller on R134A. Complete with a Carlyle / Carrier 06NW2209S7NC screw compressors, Carrier 09RX2100EA-206-PEE shell and tube as evaporator, shell and tube as condenser and a Carrier Pro-Dialog Plus display.