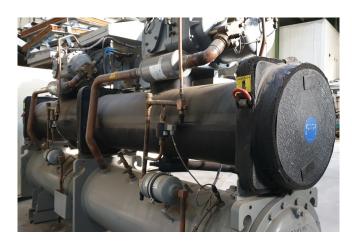

#### **Used Carrier 30 HXC 120**

Used Carrier 30 HXC 120 water cooled chiller on R134A. Complete with a Carlyle / Carrier 06NW2209S7NC screw compressors, Carrier 09RX2100EA-206-PEE shell and tube as evaporator, shell and tube as condenser and a Carrier Pro-Dialog Plus display.