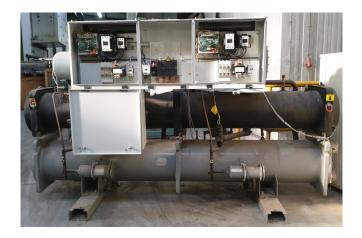

#### **Used Carrier 30 HXC 120**

Used Carrier 30 HXC 120 water cooled chiller on R134A. Complete with a Carlyle / Carrier 06NW2209S7NC screw compressors, Carrier 09RX2100EA-206-PEE shell and tube as evaporator, shell and tube as condenser and a Carrier Pro-Dialog Plus display.