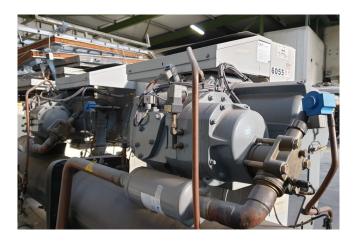

#### **Used Carrier 30 HXC 120**

Used Carrier 30 HXC 120 water cooled chiller on R134A. Complete with a Carlyle / Carrier 06NW2209S7NC screw compressors, Carrier 09RX2100EA-206-PEE shell and tube as evaporator, shell and tube as condenser and a Carrier Pro-Dialog Plus display.