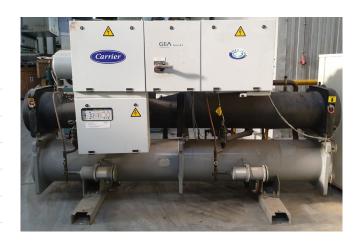

#### **Used Carrier 30 HXC 120**

Used Carrier 30 HXC 120 water cooled chiller on R134A. Complete with a Carlyle / Carrier 06NW2209S7NC screw compressors, Carrier 09RX2100EA-206-PEE shell and tube as evaporator, shell and tube as condenser and a Carrier Pro-Dialog Plus display.