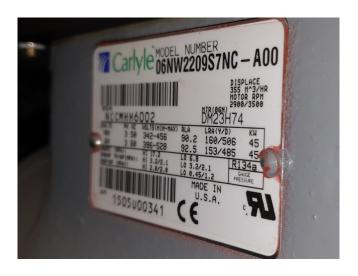

### **Specifications**

| Brand                | Carrier                 |
|----------------------|-------------------------|
| Туре                 | 30 HXC 120              |
| Product type         | Water Cooled Chiller    |
| Capacity kW          | 413,0                   |
| Capacity Tons        | 117,4                   |
| Refrigerant          | Freon                   |
| Refrigerant Type     | R134A                   |
| Weight in kg.        | 2472                    |
| Sizes                | 3150x1000x1830 mm       |
|                      | (LxWxH)                 |
| Compressor(s) type & | 2x Carlyle / Carrier    |
| model                | 06NW2209S7NC            |
| Display              | Carrier Pro-Dialog Plus |
| Remarks              | Y.o.b. 2005             |
| Stock                | 1                       |

#### **Used Carrier 30 HXC 120**

Used Carrier 30 HXC 120 water cooled chiller on R134A. Complete with a Carlyle / Carrier 06NW2209S7NC screw compressors, Carrier 09RX2100EA-206-PEE shell and tube as evaporator, shell and tube as condenser and a Carrier Pro-Dialog Plus display.